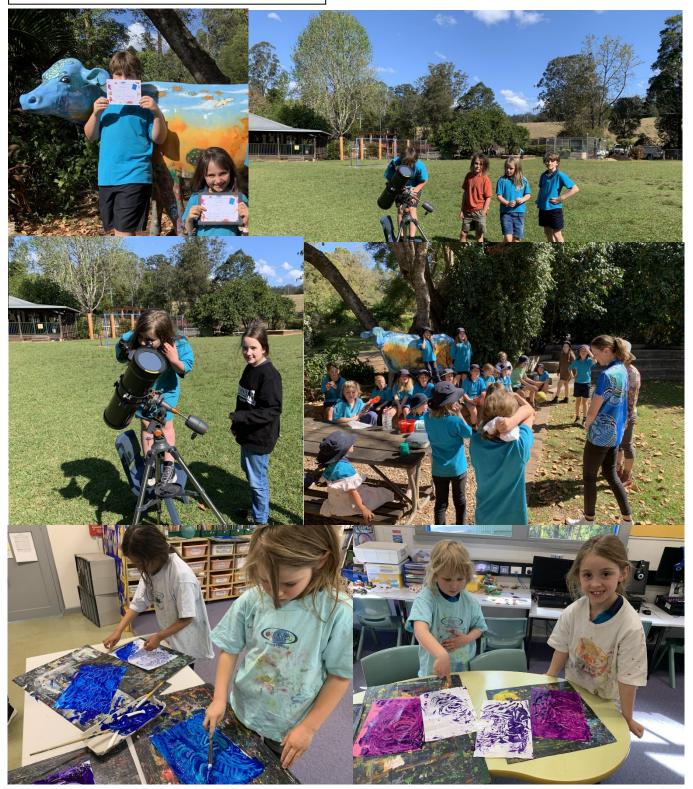

#### **UNE Discovery Day**

Thanks to all families who have returned their child's lunch order form, permission note and money for the University of New England Discovery Day on Friday the 22<sup>nd</sup> of September. A gentle reminder for tomorrow if you haven't already done so.